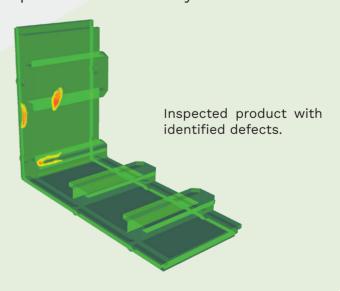

## Refreshment Center for EPS

Identifying

RFID technology identifies products and loads the specifications

Weighing

Weigh cells determine weight and transmit data to the control unit

Inspecting

Ten cameras compare the product with the digital reference model

## Commitment to sustainability

Consistently reusing tested parts can save up to 98% in CO2 emissions. If inspection reveals a flaw in one of the components, it is rejected and the damaged component enters a qualified EPS recycling process.