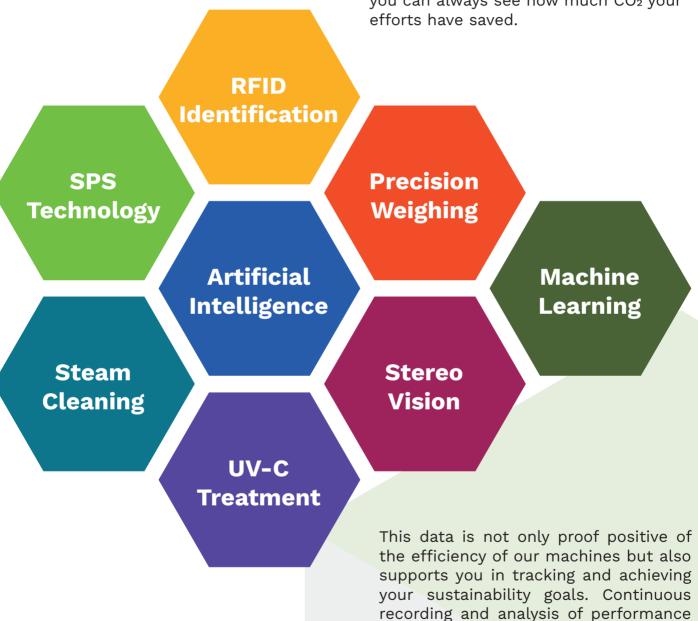

## Refreshment Center for EPS

Identifying

RFID technology identifies products and loads the specifications

Weighing

Weigh cells determine weight and transmit data to the control unit

Inspecting

Ten cameras compare the product with the digital reference model

## Best practice implemented

The product is given a 360° intensive UV-C treatment

#### Steaming

If necessary, the product is steam-treated for several seconds

#### Release

Product is then released and made available in the information system