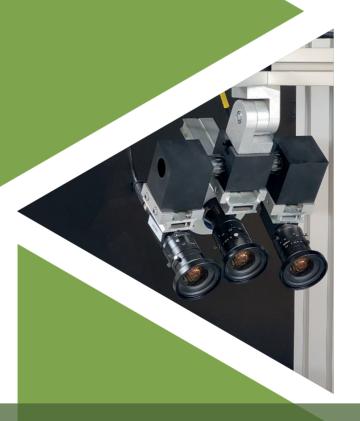

## Refreshment Center for EPS

Identifying

RFID technology identifies products and loads the specifications

Weighing

Weigh cells determine weight and transmit data to the control unit

Inspecting

Ten cameras compare the product with the digital reference model