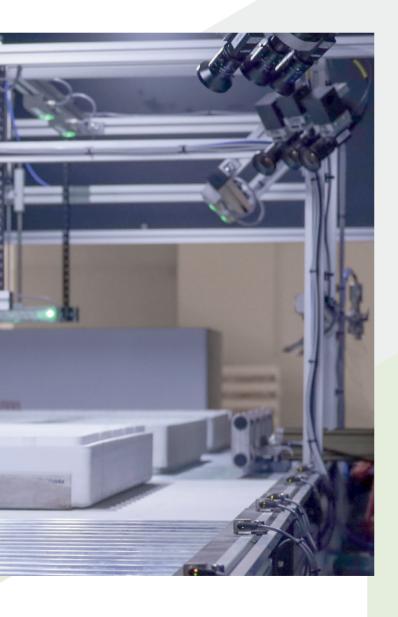

## Refreshment Center for EPS

Identifying

RFID technology identifies products and loads the specifications

Weighing

Weigh cells determine weight and transmit data to the control unit

Inspecting

Ten cameras compare the product with the digital reference model

## Best practice implemented

The product is given a 360° intensive UV-C treatment

#### Steaming

If necessary, the product is steam-treated for several seconds

#### Release

Product is then released and made available in the information system