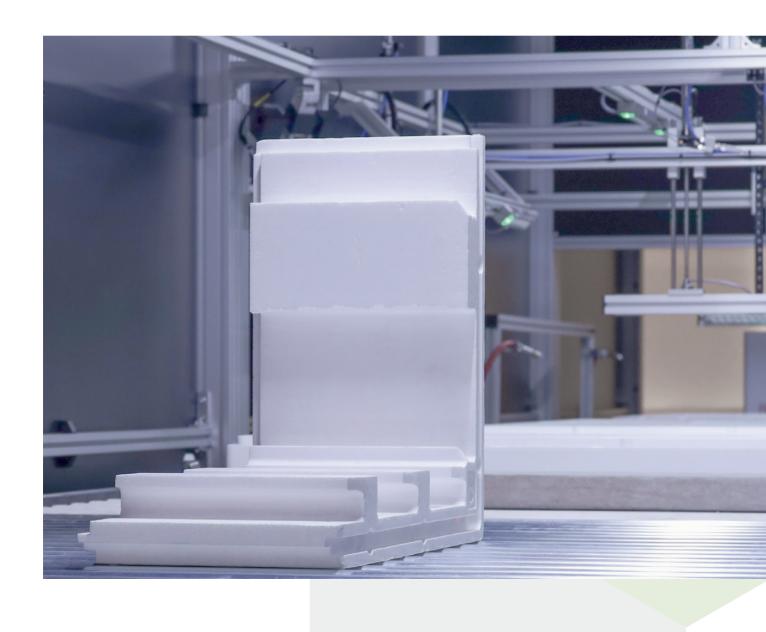

## Refreshment Center for EPS

Identifying

RFID technology identifies products and loads the specifications

Weighing

Weigh cells determine weight and transmit data to the control unit

Inspecting

Ten cameras compare the product with the digital reference model

## Best practice implemented

The product is given a 360° intensive UV-C treatment

#### Steaming

If necessary, the product is steam-treated for several seconds

#### Release

Product is then released and made available in the information system